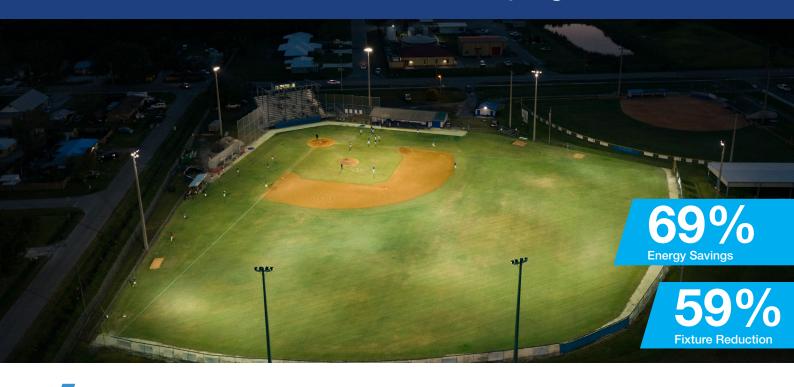

### Solution: Midstream Lighting, Inc. (Dayton, OH)

- Lighting Design, Manufacture and turnkey installation of 34 Midstream Symmetry 1000 LED luminaires to replace 82 outdated Metal Halide fixtures.
  - Provided 50 FC infield and 30 FC outfield- average maintained. Per IES RP-6 Recommendation
- Energy savings of 69%
- Installed Wireless Smart Controls:
  - Instant on/off
  - Scheduling
  - Fan Experience
- 10 Year Trouble Free Warranty